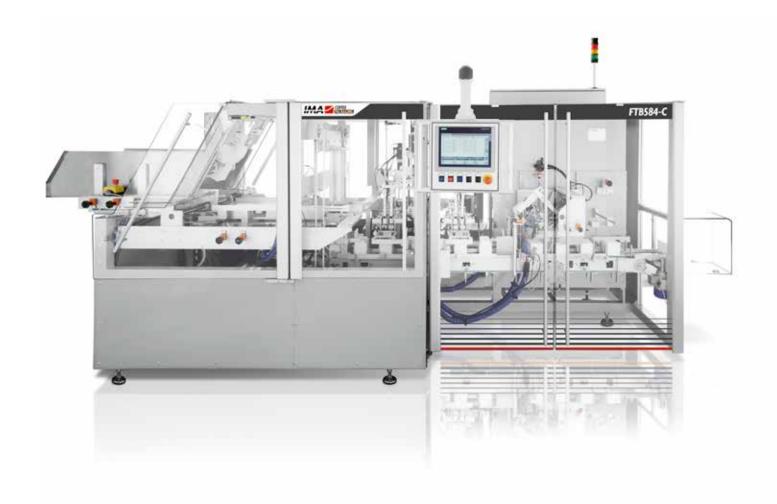

## **MAIN FEATURES**

As a turnkey solution, in line with the 590 capsule filler, the FTB584-C offers countless plus points: compact footprint, user-friendly operator interface, high blanks capacity, quick size changeover and requires minimal maintenance.