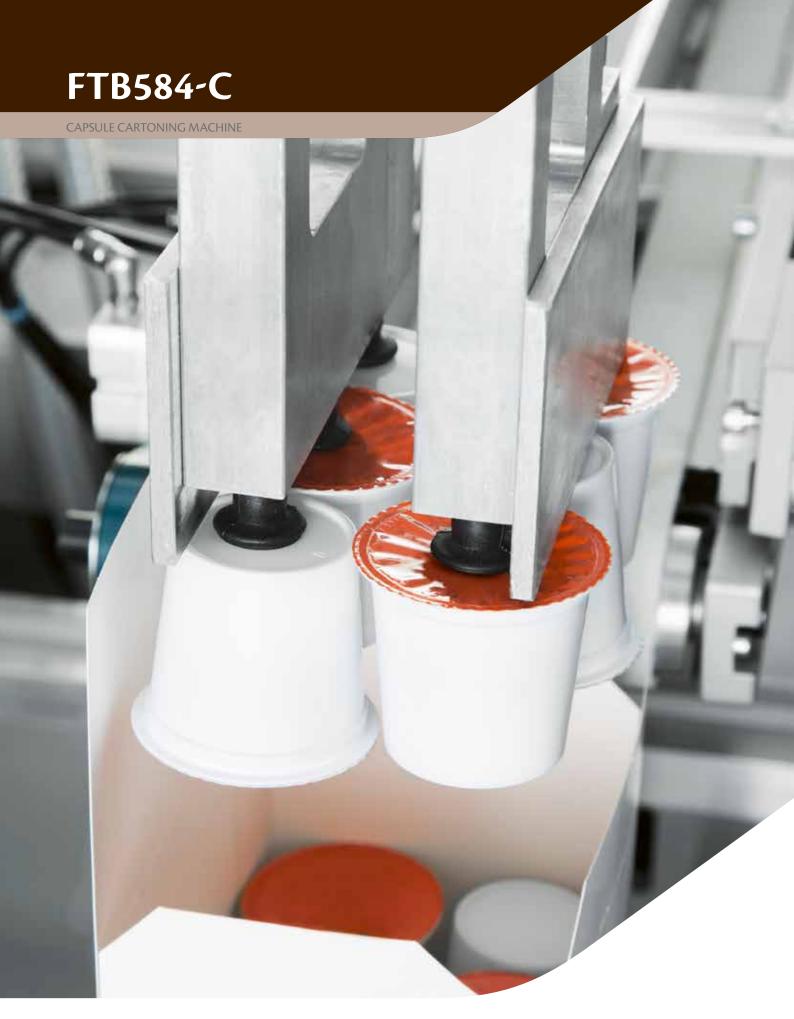

The FTB584-C machine completes the range of cartoning machines and is designed to run in line with the filling machines. The FTB584-C can handle American and Espresso coffee capsules, tea and soluble beverages in general.

With fully servo-driven movement, the FTB584-C ensures excellent production efficiency and extreme flexibility regarding the product layer configuration.

A key feature regards the minimal use of void space, enabling highly compact packaging solutions to save space and cut costs.