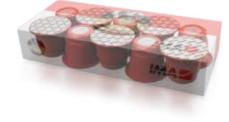

The FTB584-C machine completes the range of cartoning machines and is designed to run in line with the filling machines. The FTB584-C can handle American and Espresso coffee capsules, tea and soluble beverages in general.

With fully servo-driven movement, the FTB584-C ensures excellent production efficiency and extreme flexibility regarding the product layer configuration.

A key feature regards the minimal use of void space, enabling highly compact packaging solutions to save space and cut costs.