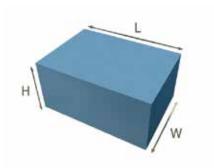

| FTB584-C TECHNICAL DATA   | MIN.        | MAX. |
|---------------------------|-------------|------|
| Production range L        | 90          | 200  |
| W                         | 60          | 110  |
| Н                         | 30          | 190  |
| Production                | over 25 ppm |      |
| Average power consumption | 10 kW       |      |
| Operating pressure        | 6 bar       |      |
| Maximum air consumption   | 200 NI/min  |      |
| Weight                    | 3000 kg     |      |