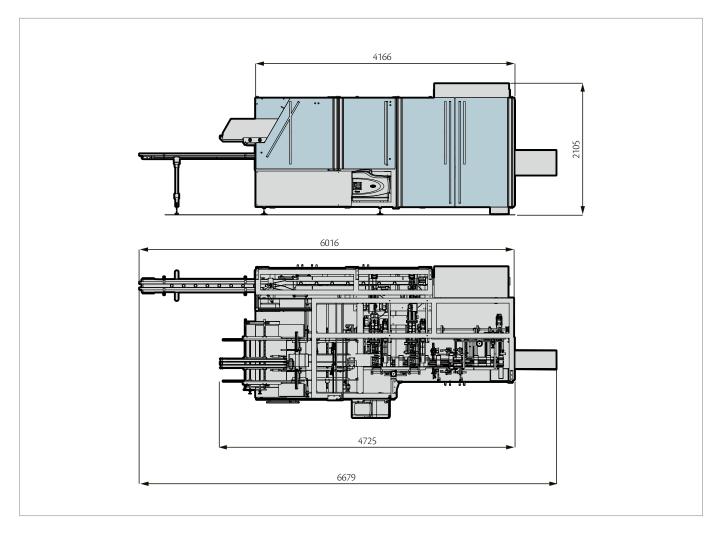

## FTB584-C CAPSULE CARTONING MACHINE

IMA occupies a leading position in the global market for the design and manufacture of single serve capsule filling and sealing machines for coffee, tea and soluble beverages.

The FTB584-C machine completes the range of cartoning machines and is designed to run in line with the filling machines. The FTB584-C can handle American and Espresso coffee capsules, tea and soluble beverages in general.

## **MAIN FEATURES**

As a turnkey solution, in line with the 590 capsule filler, the FTB584-C offers countless plus points: compact footprint, user-friendly operator interface, high blanks capacity, quick size changeover and requires minimal maintenance.

With fully servo-driven movement, the FTB584-C ensures excellent production efficiency and extreme flexibility regarding the product layer configuration.

A key feature regards the minimal use of void space, enabling highly compact packaging solutions to save space and cut costs.