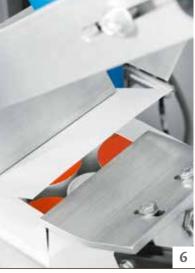

The FTB584-C machine completes the range of cartoning machines and is designed to run in line with the filling machines. The FTB584-C can handle American and Espresso coffee capsules, tea and soluble beverages in general.

## **MAIN FEATURES**

As a turnkey solution, in line with the 590 capsule filler, the FTB584-C offers countless plus points: compact footprint, user-friendly operator interface, high blanks capacity, quick size changeover and requires minimal maintenance.

With fully servo-driven movement, the FTB584-C ensures excellent production efficiency and extreme flexibility regarding the product layer configuration.

A key feature regards the minimal use of void space, enabling highly compact packaging solutions to save space and cut costs.