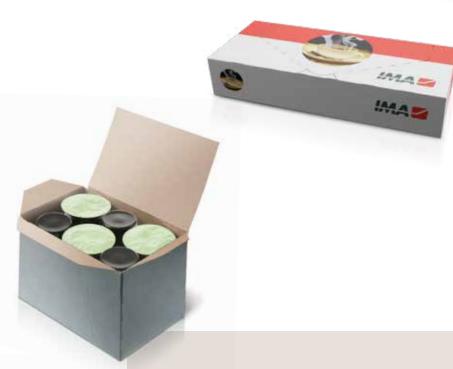

With fully servo-driven movement, the FTB584-C ensures excellent production efficiency and extreme flexibility regarding the product layer configuration.

A key feature regards the minimal use of void space, enabling highly compact packaging solutions to save space and cut costs.