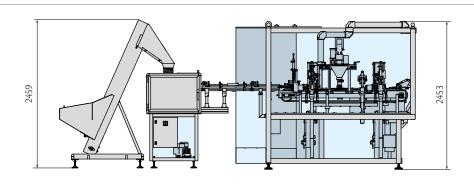

## TECHNICAL DATA

| Production speed                    | 70 capsules/min. |
|-------------------------------------|------------------|
| Installed power                     | 18 kW            |
| Machine weight                      | 2200 Kg          |
| Expected compressed air consumption | 500 NI/min.      |
| Compressed air pressure             | 7 bar            |
| Filter paper reel diameter          | 400 mm max.      |