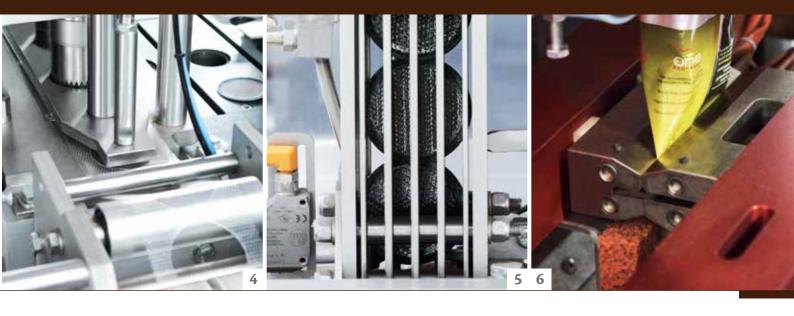

- 1 FILTER PAPER UNIT
- 2 DOSING UNIT
- 3 PRESSING UNIT
- 4 LIDDING UNIT
- 5 CAPSULE INSERTION IN FLOWPACK
- 6 FLOWPACK SEALING AND CUTTING