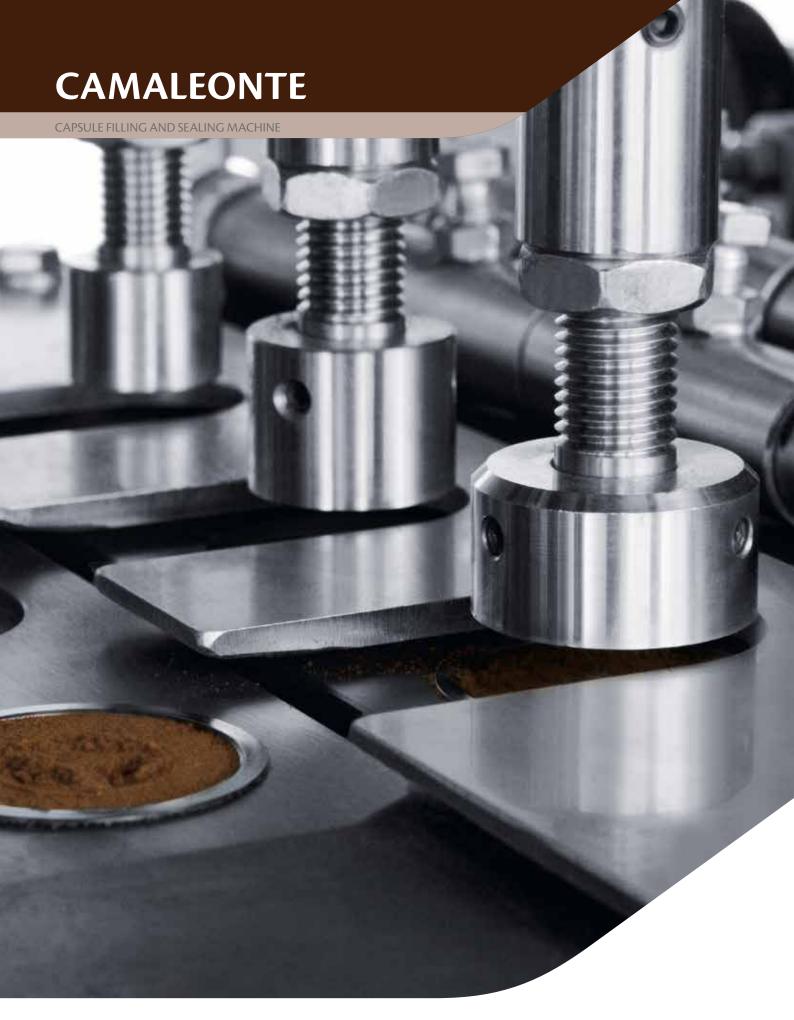

- 1 FILTER PAPER UNIT
- 2 DOSING UNIT
- 3 PRESSING UNIT
- 4 LIDDING UNIT
- 5 CAPSULE INSERTION IN FLOWPACK
- 6 FLOWPACK SEALING AND CUTTING