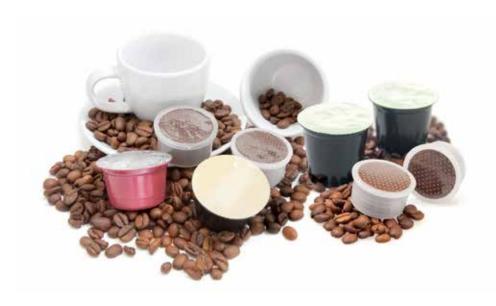

## **CAMALEONTE** CAPSULE FILLING AND SEALING MACHINE

In the coffee processing industry, the Camaleonte is the height of versatility for capsule filling and sealing. Able to process a vast array of capsule types, the machine implements advanced technical solutions geared to delivering maximum efficiency and ultrafast changeover times.

Developed according to the experience gathered with the MCA series machines, the Camaleonte features three capsule processing rows, each of which are configured for a different format.

When processing one single row after another, the Camaleonte will

handle the selected format, ready at any stage to handle all three different capsules.

Changeover is performed manually by an operator without any mechanical intervention necessary, taking no more than 15 minutes. This is possible thanks to a mechanism enabling the dosing unit to shift to the selected capsule row while all other operating groups remain in the exact same position. Adaptable and fast, the Camaleonte boosts performance and ensures a competitive advantage through exceptional production flexibility.