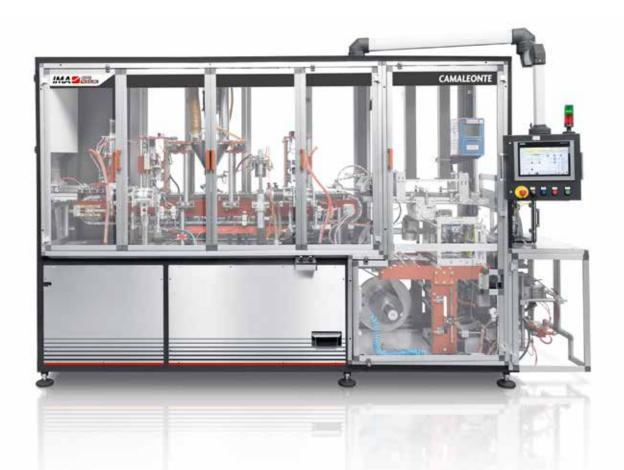

## **CAMALEONTE** CAPSULE FILLING AND SEALING MACHINE

In the coffee processing industry, the Camaleonte is the height of versatility for capsule filling and sealing. Able to process a vast array of capsule types, the machine implements advanced technical solutions geared to delivering maximum efficiency and ultrafast changeover times.

Developed according to the experience gathered with the MCA series machines, the Camaleonte features three capsule processing rows, each of which are configured for a different format.

When processing one single row after another, the Camaleonte will