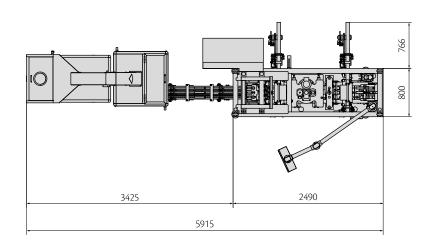

- 1 FILTER PAPER UNIT
- 2 DOSING UNIT
- 3 PRESSING UNIT
- 4 LIDDING UNIT
- 5 CAPSULE INSERTION IN FLOWPACK
- 6 FLOWPACK SEALING AND CUTTING

## TECHNICAL DATA

| Production speed                    | 70 capsules/min. |
|-------------------------------------|------------------|
| Installed power                     | 18 kW            |
| Machine weight                      | 2200 Kg          |
| Expected compressed air consumption | 500 NI/min.      |
| Compressed air pressure             | 7 bar            |
| Filter paper reel diameter          | 400 mm max.      |